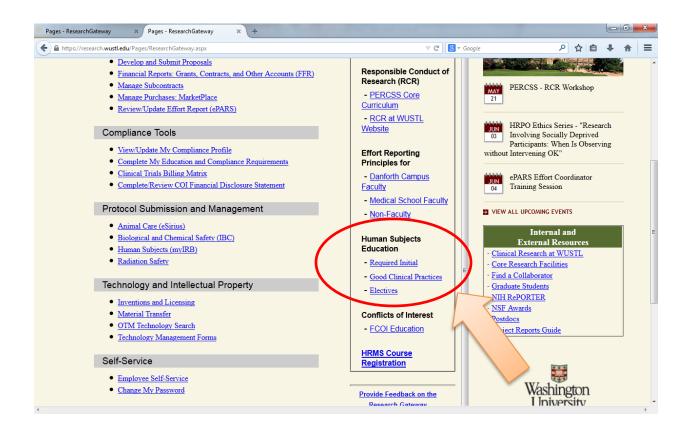

# CONTINUE

On the Education Page, select "Human Subjects Education (CITI)." Then, "Click Here to Enter CITI."

|                | .edu/education/                                                                                                                                                                     |                                                                                                                                                                                                                                                                                                                                                                                                                                           | ⊽ C' [ 🖁                                                   | - Google                                                                                                                                                                                                    | م        | ☆        | Ê. | ŧ |
|----------------|-------------------------------------------------------------------------------------------------------------------------------------------------------------------------------------|-------------------------------------------------------------------------------------------------------------------------------------------------------------------------------------------------------------------------------------------------------------------------------------------------------------------------------------------------------------------------------------------------------------------------------------------|------------------------------------------------------------|-------------------------------------------------------------------------------------------------------------------------------------------------------------------------------------------------------------|----------|----------|----|---|
|                |                                                                                                                                                                                     |                                                                                                                                                                                                                                                                                                                                                                                                                                           |                                                            | oogic                                                                                                                                                                                                       |          | M        |    | • |
|                | 🐺 Washington Un                                                                                                                                                                     | iversity in St.Louis                                                                                                                                                                                                                                                                                                                                                                                                                      |                                                            |                                                                                                                                                                                                             |          |          |    |   |
|                |                                                                                                                                                                                     |                                                                                                                                                                                                                                                                                                                                                                                                                                           |                                                            |                                                                                                                                                                                                             |          |          |    |   |
|                | Human Resea                                                                                                                                                                         | arch Protection Office                                                                                                                                                                                                                                                                                                                                                                                                                    |                                                            | Search                                                                                                                                                                                                      | (        | <b>Q</b> |    |   |
|                | HOME RESEARCH TOOL                                                                                                                                                                  | KIT EDUCATION PARTICIPANTS SWAT!                                                                                                                                                                                                                                                                                                                                                                                                          |                                                            | myIRB                                                                                                                                                                                                       |          |          |    |   |
|                |                                                                                                                                                                                     |                                                                                                                                                                                                                                                                                                                                                                                                                                           |                                                            |                                                                                                                                                                                                             |          |          |    |   |
|                |                                                                                                                                                                                     | Education                                                                                                                                                                                                                                                                                                                                                                                                                                 |                                                            |                                                                                                                                                                                                             |          |          |    |   |
|                |                                                                                                                                                                                     |                                                                                                                                                                                                                                                                                                                                                                                                                                           |                                                            |                                                                                                                                                                                                             |          |          |    |   |
|                | EDUCATION                                                                                                                                                                           | The Human Research Protection Office has a wide variety of<br>education programs to meet the needs of                                                                                                                                                                                                                                                                                                                                     | of                                                         | Related Events                                                                                                                                                                                              |          |          |    |   |
| (              | Human Subjects Education<br>(CITI)                                                                                                                                                  | faculty, investigators, research staff, and                                                                                                                                                                                                                                                                                                                                                                                               |                                                            | Related Events                                                                                                                                                                                              |          |          |    |   |
|                | HRPO Education Programs                                                                                                                                                             | Stadenes at troi                                                                                                                                                                                                                                                                                                                                                                                                                          | r Excellence                                               | MAY<br>26 Building a Be                                                                                                                                                                                     |          |          |    |   |
|                |                                                                                                                                                                                     | Please visit the sidebar for a                                                                                                                                                                                                                                                                                                                                                                                                            | arch Protection                                            | Consent Forr                                                                                                                                                                                                |          |          |    |   |
|                | Conferences, Series &<br>Workshops                                                                                                                                                  | description of these programs and<br>contact information.                                                                                                                                                                                                                                                                                                                                                                                 | and of mce                                                 | JUN Ethics Series:<br>3 Research Inv                                                                                                                                                                        |          |          |    |   |
|                | Publications & Media                                                                                                                                                                | These options include:                                                                                                                                                                                                                                                                                                                                                                                                                    |                                                            | Socially Depr                                                                                                                                                                                               |          |          |    |   |
|                | Community Outreach                                                                                                                                                                  |                                                                                                                                                                                                                                                                                                                                                                                                                                           |                                                            | NOV Ethics Series                                                                                                                                                                                           |          |          |    |   |
|                |                                                                                                                                                                                     | Lectures and presentations on a wide range of topic                                                                                                                                                                                                                                                                                                                                                                                       |                                                            | Effectiveness<br>Research                                                                                                                                                                                   |          |          |    |   |
|                |                                                                                                                                                                                     | <ul> <li>Open-access publication of conferences, presentation<br/>training guides, and discussions of HRPP best-practice</li> </ul>                                                                                                                                                                                                                                                                                                       |                                                            |                                                                                                                                                                                                             |          |          |    |   |
|                |                                                                                                                                                                                     | Videos and Podcasts on issues relevant to human su                                                                                                                                                                                                                                                                                                                                                                                        | ubjects                                                    |                                                                                                                                                                                                             |          |          |    |   |
|                |                                                                                                                                                                                     | protections and IRB review                                                                                                                                                                                                                                                                                                                                                                                                                |                                                            | - Links:                                                                                                                                                                                                    |          |          |    |   |
|                |                                                                                                                                                                                     | <ul> <li>Drohoni engeme constilication on string scarring lesse</li> </ul>                                                                                                                                                                                                                                                                                                                                                                | Be                                                         |                                                                                                                                                                                                             |          |          |    |   |
| es - ResearchG |                                                                                                                                                                                     | ducation × +                                                                                                                                                                                                                                                                                                                                                                                                                              |                                                            |                                                                                                                                                                                                             |          |          |    |   |
| hrpo.wustl.e   | du/education/human-subjects-education/                                                                                                                                              |                                                                                                                                                                                                                                                                                                                                                                                                                                           | ▼ C 8 - Google                                             |                                                                                                                                                                                                             | ▶ ☆ 自    | +        | î  |   |
|                |                                                                                                                                                                                     |                                                                                                                                                                                                                                                                                                                                                                                                                                           |                                                            |                                                                                                                                                                                                             |          |          |    |   |
|                | 🐺 Washington Univ                                                                                                                                                                   | ersity in St.Louis                                                                                                                                                                                                                                                                                                                                                                                                                        |                                                            |                                                                                                                                                                                                             |          |          |    |   |
|                | _                                                                                                                                                                                   | ersity in St.Louis<br>ch Protection Office                                                                                                                                                                                                                                                                                                                                                                                                | Search                                                     | 7                                                                                                                                                                                                           | ٩        |          |    |   |
|                | Human Researc                                                                                                                                                                       | ch Protection Office                                                                                                                                                                                                                                                                                                                                                                                                                      |                                                            | 7                                                                                                                                                                                                           | Q        |          |    |   |
|                | _                                                                                                                                                                                   | ch Protection Office                                                                                                                                                                                                                                                                                                                                                                                                                      | Search                                                     | 2                                                                                                                                                                                                           | Q        |          |    |   |
|                | Human Researc                                                                                                                                                                       | ch Protection Office<br>education participants swati                                                                                                                                                                                                                                                                                                                                                                                      |                                                            | 3                                                                                                                                                                                                           | 9        |          |    |   |
|                | Human Researc                                                                                                                                                                       | ch Protection Office                                                                                                                                                                                                                                                                                                                                                                                                                      |                                                            | ,                                                                                                                                                                                                           | Q        |          |    |   |
|                | Human Researc                                                                                                                                                                       | ch Protection Office<br>education participants swati                                                                                                                                                                                                                                                                                                                                                                                      | myIRB                                                      |                                                                                                                                                                                                             | 9        |          |    |   |
|                | Human Research<br>HOME RESEARCH TOOLKIT<br>EDUCATION<br>Human Subjects Education                                                                                                    | ch Protection Office<br>education participants swati                                                                                                                                                                                                                                                                                                                                                                                      | myIRB                                                      | ,<br>ted Events                                                                                                                                                                                             | Q        |          |    |   |
|                | Human Research<br>Home RESEARCH TOOLKIT                                                                                                                                             | Ch Protection Office<br>EDUCATION PARTICIPANTS SWATE<br>Human Subjects Education (CITI)                                                                                                                                                                                                                                                                                                                                                   | myiRB<br>Rela                                              | ted Events                                                                                                                                                                                                  | Q        |          |    |   |
|                | Human Research<br>HOME RESEARCH TOOLKIT<br>EDUCATION<br>Human Subjects Education<br>(CITI)<br>HRPO Education Programs                                                               | Ch Protection Office<br>EDUCATION PARTICIPANTS SWATI<br>Human Subjects Education (CITI)<br>Click HERE to enter CITI                                                                                                                                                                                                                                                                                                                       | myIRB<br>Rela<br>MAY<br>26                                 | <b>ted Events</b><br>Consent Workshop –<br>Building a Better<br>Consent Form                                                                                                                                | ٩        |          |    |   |
|                | Human Research<br>HOME RESEARCH TOOLKIT<br>EDUCATION<br>Human Subjects Education<br>(CITI)                                                                                          | EDUCATION PARTICIPANTS SWATE<br>Human Subjects Education (CITI)<br>Click HERE to enter CITI<br>About Human Subjects Training                                                                                                                                                                                                                                                                                                              | myIRB<br>Rela<br>MXY<br>26                                 | ted Events<br>Consent Workshop –<br>Building a Better<br>Consent Form<br>Ethics Series:<br>Research Involving                                                                                               | <b>Q</b> |          |    |   |
|                | Human Research<br>HOME RESEARCH TOOLKIT<br>EDUCATION<br>Human Subjects Education<br>(CITI)<br>HRPO Education Programs<br>Conferences, Series &                                      | EDUCATION       PARTICIPANTS       SWATI         Human Subjects Education (CITI)                                                                                                                                                                                                                                                                                                                                                          | myIRB<br>Rela<br>MAY<br>26<br>tre in<br>sible              | ted Events<br>Consent Workshop –<br>Building a Better<br>Consent Form<br>Ethics Series:<br>Research Involving<br>Socially Deprived                                                                          | ٩        |          |    |   |
|                | Human Research<br>HOME RESEARCH TOOLKIT<br>EDUCATION<br>Human Subjects Education<br>(CITI)<br>HRPO Education Programs<br>Conferences, Series &<br>Workshops                         | Ch Protection Office<br>EDUCATION PARTICIPANTS SWATE<br>Human Subjects Education (CITI)<br>Click HERE to enter CITI<br>About Human Subjects Training<br>Central to Washington University's mission of fostering excellence                                                                                                                                                                                                                | myIRB<br>Rela<br>MAY<br>26<br>ce in<br>isible<br>ng<br>NOV | ted Events<br>Consent Workshop –<br>Building a Better<br>Consent Form<br>Ethics Series:<br>Research Involving<br>Socially Deprived<br>Ethics Series: DATE<br>TBD – Comparative                              | Q        |          |    |   |
|                | Human Research<br>HOME RESEARCH TOOLKIT<br>EDUCATION<br>Human Subjects Education<br>(CITI)<br>HRPO Education Programs<br>Conferences, Series &<br>Workshops<br>Publications & Media | Ch Protection Office<br>EDUCATION PARTICIPANTS SWATT<br>Human Subjects Education (CITI)<br>Click HERE to enter CITI<br>About Human Subjects Training<br>Central to Washington University's mission of fostering excellence<br>research is a commitment to ensuring that all individuals response<br>for the design, conduct and reporting of a research study involving                                                                   | myIRB<br>Rela<br>MAY<br>26<br>ce in<br>isible<br>ng<br>NOV | ted Events<br>Consent Workshop –<br>Building a Better<br>Consent Form<br>Ethics Series:<br>Research Involving<br>Socially Deprived<br>Ethics Series: DATE                                                   | 9        |          |    |   |
|                | Human Research<br>HOME RESEARCH TOOLKIT<br>EDUCATION<br>Human Subjects Education<br>(CITI)<br>HRPO Education Programs<br>Conferences, Series &<br>Workshops<br>Publications & Media | Ch Protection Office<br>EDUCATION PARTICIPANTS SWATI<br>Human Subjects Education (CITI)<br>(Click HERE to enter CITI<br>About Human Subjects Training<br>Central to Washington University's mission of fostering excellence<br>research is a commitment to ensuring that all individuals response<br>for the design, conduct and reporting of a research study involvin<br>human subjects receive adequate education in the protection of | myIRB<br>Rela<br>MAY<br>26<br>ce in<br>isible<br>ng<br>NOV | ted Events<br>Consent Workshop –<br>Building a Better<br>Consent Form<br>Ethics Series:<br>Research Involving<br>Socially Deprived<br>Ethics Series: DATE<br>TBD – Comparative<br>Effectiveness             | ٩        |          |    |   |
|                | Human Research<br>HOME RESEARCH TOOLKIT<br>EDUCATION<br>Human Subjects Education<br>(CITI)<br>HRPO Education Programs<br>Conferences, Series &<br>Workshops<br>Publications & Media | EDUCATION       PARTICIPANTS       SWATI         Human Subjects Education (CITI)                                                                                                                                                                                                                                                                                                                                                          | myIRB<br>Rela<br>MAY<br>26<br>ce in<br>isible<br>ng<br>NOV | ted Events<br>Consent Workshop -<br>Building a Better<br>Consent Form<br>Ethics Series:<br>Research Involving<br>Socially Deprived<br>Ethics Series: DATE<br>TBD - Comparative<br>Effectiveness<br>Research | <b>Q</b> |          |    |   |