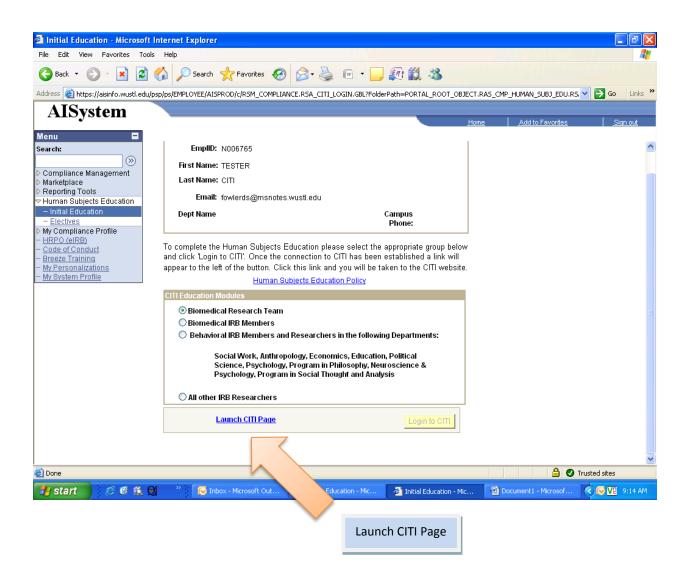

If you wish or need to take Good Clinical Practices, select "Good Clinical Practices."

| CIII - Collaborative Institutional Training Initiative - Mozilla Firefox      |                           |
|-------------------------------------------------------------------------------|---------------------------|
| https://www.citiprogram.org/members/index.cfm?pageID=50                       |                           |
| English Text size: A A Sarah FowlerDixon I                                    | D: 72964   Log Out   Help |
| Collaborative Institutional Training Initiative<br>at the University of Miami | owledge Base Q            |
| Main Menu My Profiles My CEUs My Reports Support Admin                        |                           |
| Main Menu                                                                     |                           |
| PRIM&R MEMBER Courses                                                         |                           |
| Washington University - St. Louis, MO Courses                                 |                           |
| Click here to affiliate with another institution                              |                           |
| Affiliate as an Independent Learner                                           |                           |
|                                                                               |                           |
| Select "Washington University<br>– St. Louis, MO Courses                      |                           |
|                                                                               |                           |
| Accessibility Copyright Privacy Notice Terms of Service Site Index Contact Us |                           |
| Accessibility Copyright Privacy Notice Terms of Service Site Index Contact Us |                           |