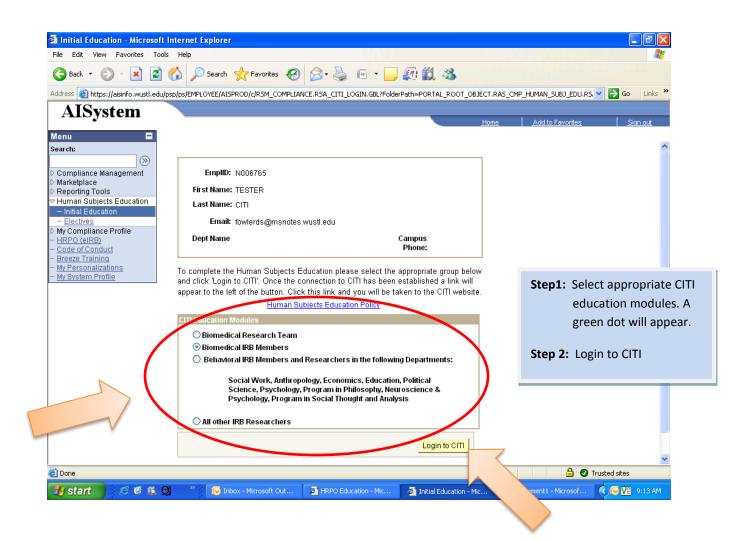

## What to Select

If you are taking CITI for the first time, select "Required Initial."

If you wish to update your CITI training, you can take another track in "Required Initial" or you can select a track from "Electives."

If you wish or need to take Good Clinical Practices, select "Good Clinical Practices."

| CIII - Collaborative Institutional Training Initiative - Mozilla Firefox      |                           |
|-------------------------------------------------------------------------------|---------------------------|
| https://www.citiprogram.org/members/index.cfm?pageID=50                       |                           |
| English Text size: A A Sarah FowlerDixon I                                    | D: 72964   Log Out   Help |
| Collaborative Institutional Training Initiative<br>at the University of Miami | owledge Base Q            |
| Main Menu My Profiles My CEUs My Reports Support Admin                        |                           |
| Main Menu                                                                     |                           |
| PRIM&R MEMBER Courses                                                         |                           |
| Washington University - St. Louis, MO Courses                                 |                           |
| Click here to affiliate with another institution                              |                           |
| Affiliate as an Independent Learner                                           |                           |
|                                                                               |                           |
| Select "Washington University<br>– St. Louis, MO Courses                      |                           |
|                                                                               |                           |
| Accessibility Copyright Privacy Notice Terms of Service Site Index Contact Us |                           |
| Accessibility Copyright Privacy Notice Terms of Service Site Index Contact Us |                           |