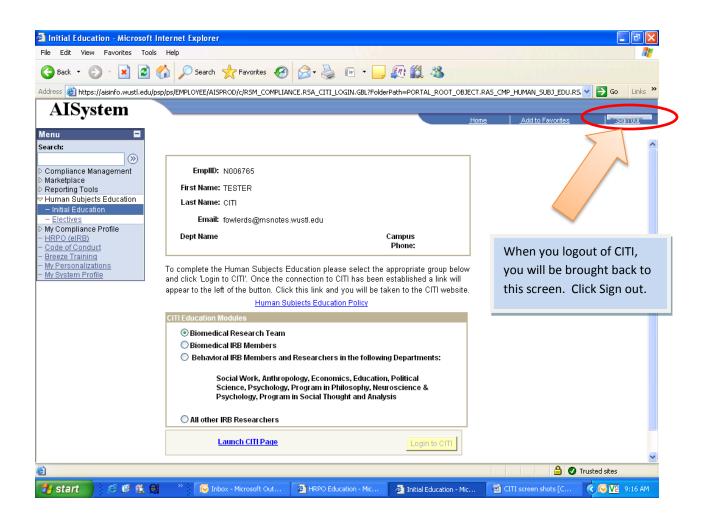

# CONTINUE

On the Education Page, select "Human Subjects Education (CITI)." Then, "Click Here to Enter CITI."

|                | .edu/education/                                                                                                                                                                     |                                                                                                                                                                                                                                                                                                                                                                                                                                           | ⊽ C' [ 🖁                                                   | - Google                                                                                                                                                                                                    | م        | ☆        | Ê. | ŧ |
|----------------|-------------------------------------------------------------------------------------------------------------------------------------------------------------------------------------|-------------------------------------------------------------------------------------------------------------------------------------------------------------------------------------------------------------------------------------------------------------------------------------------------------------------------------------------------------------------------------------------------------------------------------------------|------------------------------------------------------------|-------------------------------------------------------------------------------------------------------------------------------------------------------------------------------------------------------------|----------|----------|----|---|
|                |                                                                                                                                                                                     |                                                                                                                                                                                                                                                                                                                                                                                                                                           |                                                            | oogic                                                                                                                                                                                                       |          | M        |    | • |
|                | 🐺 Washington Un                                                                                                                                                                     | iversity in St.Louis                                                                                                                                                                                                                                                                                                                                                                                                                      |                                                            |                                                                                                                                                                                                             |          |          |    |   |
|                |                                                                                                                                                                                     |                                                                                                                                                                                                                                                                                                                                                                                                                                           |                                                            |                                                                                                                                                                                                             |          |          |    |   |
|                | Human Resea                                                                                                                                                                         | arch Protection Office                                                                                                                                                                                                                                                                                                                                                                                                                    |                                                            | Search                                                                                                                                                                                                      | (        | <b>Q</b> |    |   |
|                | HOME RESEARCH TOOL                                                                                                                                                                  | KIT EDUCATION PARTICIPANTS SWAT!                                                                                                                                                                                                                                                                                                                                                                                                          |                                                            | myIRB                                                                                                                                                                                                       |          |          |    |   |
|                |                                                                                                                                                                                     |                                                                                                                                                                                                                                                                                                                                                                                                                                           |                                                            |                                                                                                                                                                                                             |          |          |    |   |
|                |                                                                                                                                                                                     | Education                                                                                                                                                                                                                                                                                                                                                                                                                                 |                                                            |                                                                                                                                                                                                             |          |          |    |   |
|                |                                                                                                                                                                                     |                                                                                                                                                                                                                                                                                                                                                                                                                                           |                                                            |                                                                                                                                                                                                             |          |          |    |   |
|                | EDUCATION                                                                                                                                                                           | The Human Research Protection Office has a wide variety of<br>education programs to meet the needs of                                                                                                                                                                                                                                                                                                                                     | of                                                         | Related Events                                                                                                                                                                                              |          |          |    |   |
| (              | Human Subjects Education<br>(CITI)                                                                                                                                                  | faculty, investigators, research staff, and                                                                                                                                                                                                                                                                                                                                                                                               |                                                            | Related Events                                                                                                                                                                                              |          |          |    |   |
|                | HRPO Education Programs                                                                                                                                                             | Stadenes at troi                                                                                                                                                                                                                                                                                                                                                                                                                          | r Excellence                                               | MAY<br>26 Building a Be                                                                                                                                                                                     |          |          |    |   |
|                |                                                                                                                                                                                     | Please visit the sidebar for a                                                                                                                                                                                                                                                                                                                                                                                                            | arch Protection                                            | Consent Forr                                                                                                                                                                                                |          |          |    |   |
|                | Conferences, Series &<br>Workshops                                                                                                                                                  | description of these programs and<br>contact information.                                                                                                                                                                                                                                                                                                                                                                                 | and of mce                                                 | JUN Ethics Series:<br>3 Research Inv                                                                                                                                                                        |          |          |    |   |
|                | Publications & Media                                                                                                                                                                | These options include:                                                                                                                                                                                                                                                                                                                                                                                                                    |                                                            | Socially Depr                                                                                                                                                                                               |          |          |    |   |
|                | Community Outreach                                                                                                                                                                  |                                                                                                                                                                                                                                                                                                                                                                                                                                           |                                                            | NOV Ethics Series                                                                                                                                                                                           |          |          |    |   |
|                |                                                                                                                                                                                     | Lectures and presentations on a wide range of topic                                                                                                                                                                                                                                                                                                                                                                                       |                                                            | Effectiveness<br>Research                                                                                                                                                                                   |          |          |    |   |
|                |                                                                                                                                                                                     | <ul> <li>Open-access publication of conferences, presentation<br/>training guides, and discussions of HRPP best-practice</li> </ul>                                                                                                                                                                                                                                                                                                       |                                                            |                                                                                                                                                                                                             |          |          |    |   |
|                |                                                                                                                                                                                     | Videos and Podcasts on issues relevant to human su                                                                                                                                                                                                                                                                                                                                                                                        | ubjects                                                    |                                                                                                                                                                                                             |          |          |    |   |
|                |                                                                                                                                                                                     | protections and IRB review                                                                                                                                                                                                                                                                                                                                                                                                                |                                                            | - Links:                                                                                                                                                                                                    |          |          |    |   |
|                |                                                                                                                                                                                     | <ul> <li>Drohoni engeme constilication on string scarring lesse</li> </ul>                                                                                                                                                                                                                                                                                                                                                                | Be                                                         |                                                                                                                                                                                                             |          |          |    |   |
| es - ResearchG |                                                                                                                                                                                     | ducation × +                                                                                                                                                                                                                                                                                                                                                                                                                              |                                                            |                                                                                                                                                                                                             |          |          |    |   |
| hrpo.wustl.e   | du/education/human-subjects-education/                                                                                                                                              |                                                                                                                                                                                                                                                                                                                                                                                                                                           | ▼ C 8 - Google                                             |                                                                                                                                                                                                             | ▶ ☆ 自    | +        | î  |   |
|                |                                                                                                                                                                                     |                                                                                                                                                                                                                                                                                                                                                                                                                                           |                                                            |                                                                                                                                                                                                             |          |          |    |   |
|                | 🐺 Washington Univ                                                                                                                                                                   | ersity in St.Louis                                                                                                                                                                                                                                                                                                                                                                                                                        |                                                            |                                                                                                                                                                                                             |          |          |    |   |
|                | _                                                                                                                                                                                   | ersity in St.Louis<br>ch Protection Office                                                                                                                                                                                                                                                                                                                                                                                                | Search                                                     | 7                                                                                                                                                                                                           | ٩        |          |    |   |
|                | Human Researc                                                                                                                                                                       | ch Protection Office                                                                                                                                                                                                                                                                                                                                                                                                                      |                                                            | 7                                                                                                                                                                                                           | Q        |          |    |   |
|                | _                                                                                                                                                                                   | ch Protection Office                                                                                                                                                                                                                                                                                                                                                                                                                      | Search                                                     | 2                                                                                                                                                                                                           | Q        |          |    |   |
|                | Human Researc                                                                                                                                                                       | ch Protection Office<br>education participants swati                                                                                                                                                                                                                                                                                                                                                                                      |                                                            | 3                                                                                                                                                                                                           | 9        |          |    |   |
|                | Human Researc                                                                                                                                                                       | ch Protection Office                                                                                                                                                                                                                                                                                                                                                                                                                      |                                                            | ,                                                                                                                                                                                                           | Q        |          |    |   |
|                | Human Researc                                                                                                                                                                       | ch Protection Office<br>education participants swati                                                                                                                                                                                                                                                                                                                                                                                      | myIRB                                                      |                                                                                                                                                                                                             | 9        |          |    |   |
|                | Human Research<br>HOME RESEARCH TOOLKIT<br>EDUCATION<br>Human Subjects Education                                                                                                    | ch Protection Office<br>education participants swati                                                                                                                                                                                                                                                                                                                                                                                      | myIRB                                                      | ,<br>ted Events                                                                                                                                                                                             | Q        |          |    |   |
|                | Human Research<br>Home RESEARCH TOOLKIT                                                                                                                                             | Ch Protection Office<br>EDUCATION PARTICIPANTS SWATE<br>Human Subjects Education (CITI)                                                                                                                                                                                                                                                                                                                                                   | myiRB<br>Rela                                              | ted Events                                                                                                                                                                                                  | Q        |          |    |   |
|                | Human Research<br>HOME RESEARCH TOOLKIT<br>EDUCATION<br>Human Subjects Education<br>(CITI)<br>HRPO Education Programs                                                               | Ch Protection Office<br>EDUCATION PARTICIPANTS SWATI<br>Human Subjects Education (CITI)<br>Click HERE to enter CITI                                                                                                                                                                                                                                                                                                                       | myIRB<br>Rela<br>MAY<br>26                                 | <b>ted Events</b><br>Consent Workshop –<br>Building a Better<br>Consent Form                                                                                                                                | ٩        |          |    |   |
|                | Human Research<br>HOME RESEARCH TOOLKIT<br>EDUCATION<br>Human Subjects Education<br>(CITI)                                                                                          | EDUCATION PARTICIPANTS SWATE<br>Human Subjects Education (CITI)<br>Click HERE to enter CITI<br>About Human Subjects Training                                                                                                                                                                                                                                                                                                              | myIRB<br>Rela<br>MXY<br>26                                 | ted Events<br>Consent Workshop –<br>Building a Better<br>Consent Form<br>Ethics Series:<br>Research Involving                                                                                               | <b>Q</b> |          |    |   |
|                | Human Research<br>HOME RESEARCH TOOLKIT<br>EDUCATION<br>Human Subjects Education<br>(CITI)<br>HRPO Education Programs<br>Conferences, Series &                                      | EDUCATION       PARTICIPANTS       SWATI         Human Subjects Education (CITI)                                                                                                                                                                                                                                                                                                                                                          | myIRB<br>Rela<br>MAY<br>26<br>tre in<br>sible              | ted Events<br>Consent Workshop –<br>Building a Better<br>Consent Form<br>Ethics Series:<br>Research Involving<br>Socially Deprived                                                                          | ٩        |          |    |   |
|                | Human Research<br>HOME RESEARCH TOOLKIT<br>EDUCATION<br>Human Subjects Education<br>(CITI)<br>HRPO Education Programs<br>Conferences, Series &<br>Workshops                         | Ch Protection Office<br>EDUCATION PARTICIPANTS SWATE<br>Human Subjects Education (CITI)<br>Click HERE to enter CITI<br>About Human Subjects Training<br>Central to Washington University's mission of fostering excellence                                                                                                                                                                                                                | myIRB<br>Rela<br>MAY<br>26<br>ce in<br>isible<br>ng<br>NOV | ted Events<br>Consent Workshop –<br>Building a Better<br>Consent Form<br>Ethics Series:<br>Research Involving<br>Socially Deprived<br>Ethics Series: DATE<br>TBD – Comparative                              | Q        |          |    |   |
|                | Human Research<br>HOME RESEARCH TOOLKIT<br>EDUCATION<br>Human Subjects Education<br>(CITI)<br>HRPO Education Programs<br>Conferences, Series &<br>Workshops<br>Publications & Media | Ch Protection Office<br>EDUCATION PARTICIPANTS SWATT<br>Human Subjects Education (CITI)<br>Click HERE to enter CITI<br>About Human Subjects Training<br>Central to Washington University's mission of fostering excellence<br>research is a commitment to ensuring that all individuals response<br>for the design, conduct and reporting of a research study involving                                                                   | myIRB<br>Rela<br>MAY<br>26<br>ce in<br>isible<br>ng<br>NOV | ted Events<br>Consent Workshop –<br>Building a Better<br>Consent Form<br>Ethics Series:<br>Research Involving<br>Socially Deprived<br>Ethics Series: DATE                                                   | 9        |          |    |   |
|                | Human Research<br>HOME RESEARCH TOOLKIT<br>EDUCATION<br>Human Subjects Education<br>(CITI)<br>HRPO Education Programs<br>Conferences, Series &<br>Workshops<br>Publications & Media | Ch Protection Office<br>EDUCATION PARTICIPANTS SWATI<br>Human Subjects Education (CITI)<br>(Click HERE to enter CITI<br>About Human Subjects Training<br>Central to Washington University's mission of fostering excellence<br>research is a commitment to ensuring that all individuals response<br>for the design, conduct and reporting of a research study involvin<br>human subjects receive adequate education in the protection of | myIRB<br>Rela<br>MAY<br>26<br>ce in<br>isible<br>ng<br>NOV | ted Events<br>Consent Workshop –<br>Building a Better<br>Consent Form<br>Ethics Series:<br>Research Involving<br>Socially Deprived<br>Ethics Series: DATE<br>TBD – Comparative<br>Effectiveness             | ٩        |          |    |   |
|                | Human Research<br>HOME RESEARCH TOOLKIT<br>EDUCATION<br>Human Subjects Education<br>(CITI)<br>HRPO Education Programs<br>Conferences, Series &<br>Workshops<br>Publications & Media | EDUCATION       PARTICIPANTS       SWATI         Human Subjects Education (CITI)                                                                                                                                                                                                                                                                                                                                                          | myIRB<br>Rela<br>MAY<br>26<br>ce in<br>isible<br>ng<br>NOV | ted Events<br>Consent Workshop -<br>Building a Better<br>Consent Form<br>Ethics Series:<br>Research Involving<br>Socially Deprived<br>Ethics Series: DATE<br>TBD - Comparative<br>Effectiveness<br>Research | <b>Q</b> |          |    |   |