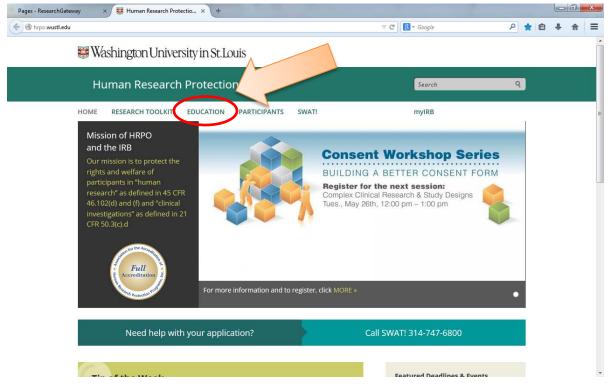

#### Select "Education" on the HRPO website

**Tip:** For faster server responses, delete your Cookies before beginning by doing the following:

- Go to Control Panel
- Network and Internet Connections
- Internet Options
- Temporary Files
- Delete Cookies